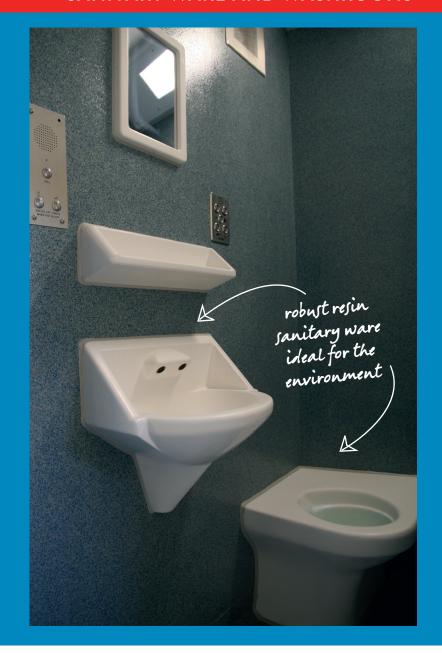

#### SANITARY WARE AND WASHROOMS

WE CAN PROVIDE THE BEST SOLUTION TO YOUR SANITARY WARE AND WASHROOM NEEDS.

As well as offering the complete range of environmentally secure and ligature resistant custodial sanitary ware, we can also provide a full design and fitting service.

This includes the supply and fit of resin floors and white rock walls.

A number of our recess areas needed updating and we approached GAME who designed the layouts, fitted new resin floors. White rock lined the walls and fitted new sanitary ware. An excellent job.