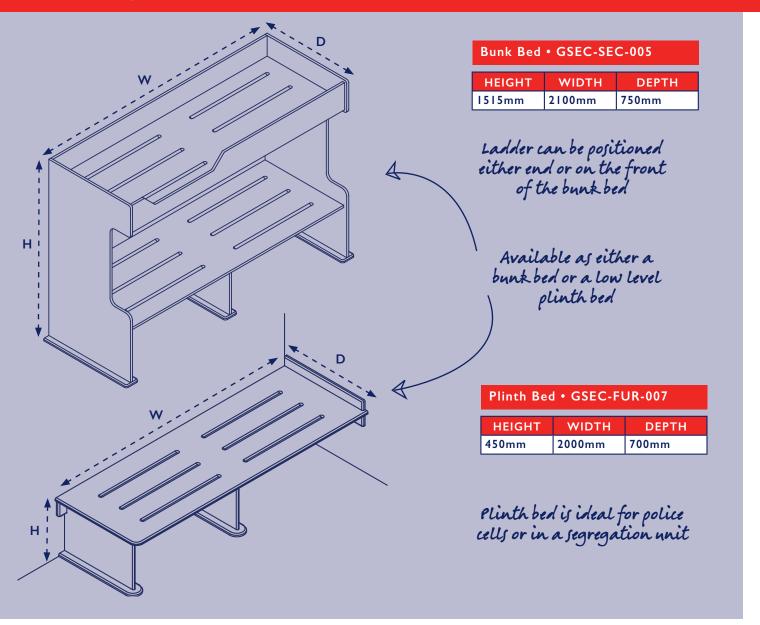

N



#### **SOLID RESIN DESKS**



## **SOLID RESIN BEDS**





Call us on: Tel 01522 868021 | Mobile 07515 597865

# HIGH PRESSURE LAMINATE (HPL) FURNITURE

Our range of High Pressure Laminate furniture, often referred to as Trespa, is ideal when establishments are looking for a robust long term option to their general cell furniture. All furniture in the range is extremely durable, vandal & graffiti resistant, low maintenance and very easy to clean.

we can also provide a full layout design service if required









## **HPL LOCKER**



- MANUFACTURED FROM 20, 22 AND 25MM HIGH PRESSURE LAMINATE
- AVAILABLE IN STANDARD SIZES AS SHOWN OR ADAPTABLE TO SUIT SPECIFIC NEEDS
- OFFERED IN A RANGE OF COLOURS
- ANTI-PICK MASTIC APPLIED AFTER INSTALLATION



## **HPL DESKS**



## **HPL BEDS**





#### SANITARY WARE AND WASHROOMS

WE CAN PROVIDE THE BEST SOLUTION TO YOUR SANITARY WARE AND WASHROOM NEEDS.

As well as offering the complete range of environmentally secure and ligature resistant custodial sanitary ware, we can also provide a full design and fitting service.

This includes the supply and fit of resin floors and white rock walls.

A number of our recess areas needed updating and we approached GAME who designed the layouts, fitted new resin floors. White rock lined the walls and fitted new sanitary ware. An excellent job.

Facilities Manager, HM Prison Service



#### AT GAME ENGINEERING WE CAN OFFER YOU:

- A high level of security we are approved by NOMS
- Professional and reliable staff Enhanced and CTC cleared engineers
- Personalised, bespoke service our specialis