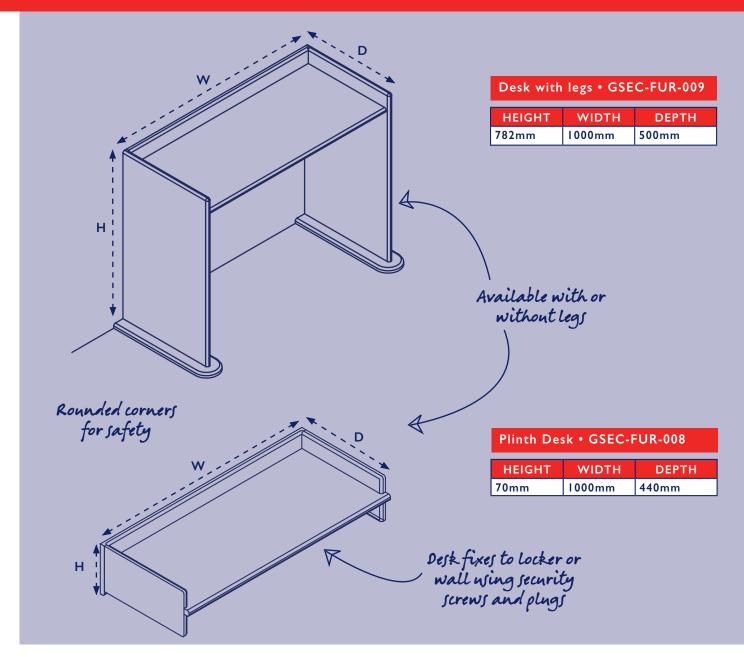

D AFTER INSTALLATION



#### **SOLID RESIN DESKS**



## **SOLID RESIN BEDS**





Call us on: Tel 01522 868021 | Mobile 07515 597865

# HIGH PRESSURE LAMINATE (HPL) FURNITURE

Our range of High Pressure Laminate furniture, often referred to as Trespa, is ideal when establishments are looking for a robust long term option to their general cell furniture. All furniture in the range is extremely durable, vandal & graffiti resistant, low maintenance and very easy to clean.

we can also provide a full layout design service if required









## **HPL LOCKER**



- MANUFACTURED FROM 20, 22 AND 25MM HIGH PRESSURE LAMINATE
- AVAILABLE IN STANDARD SIZES AS SHOWN OR ADAPTABLE TO SUIT SPECIFIC NEEDS
- OFFERED IN A RANGE OF COLOURS
- ANTI-PICK MASTIC APPLIED AFTER INSTALLATION



## **HPL DESKS**



## **HPL BEDS**





#### SANITARY WARE AND WASHROOMS

WE CAN PROVIDE THE BEST SOLUTION TO YOUR SANITARY WARE AND WASHROOM NEEDS.

As well as offering the complete range of environmentally secure and ligature resistant custodial sanitary ware, we can also provide a full design and fitting service.

This includes the supply and fit of resin floors and white rock walls.

A number of our recess areas needed updating and we approached GAME who designed the layouts, fitted new resin floors. White rock lined the walls and fitted new sanitary ware. An excellent job.

Facilities Manager, HM Prison Service



#### AT GAME ENGINEERING WE CAN OFFER YOU:

- A high level of security we are approved by NOMS
- Professional and reliable staff Enhanced and CTC cleared engineers
- Personalised, bespoke se