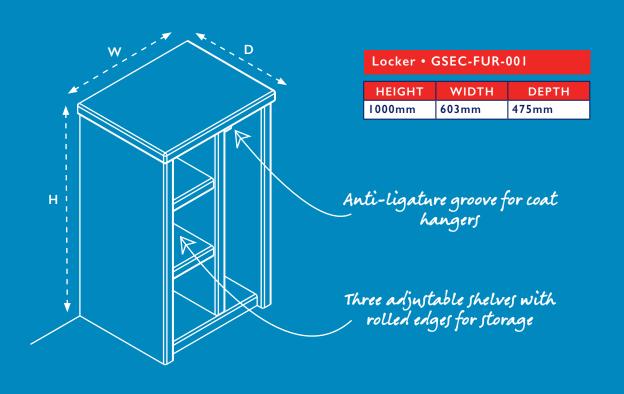

## **SOLID RESIN LOCKER**

- MANUFACTURED FROM RESIN AND WOODEN LAMINATE
- STEEL SUB FRAME FIXED TO THE WALL OR FLOOR
- CONCEALED FIXINGS
- ANTI-PICK MASTIC APPLIED AFTER INSTALLATION