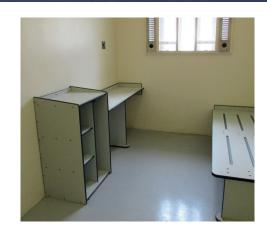

#### **SOLID RESIN FURNITURE**

From our experience as the leading supplier of security metal work to the prison service, we also understand cell furniture must be reliable, cost-effective and most importantly delivered and installed as quickly as possible.

solid resin furniture
is ideal for cells where
a robust solution is
required

Our solid resin furniture offers the following benefits:

- Fast delivery times 5 weeks as standard, although vandalised items can be replaced within 2 weeks, so cells are not out of action for long
- Extra strength all items have a steel sub structure
- Available in white as standard, but others colours can be made to order
- Available as beds, desks, lockers and modesty screens