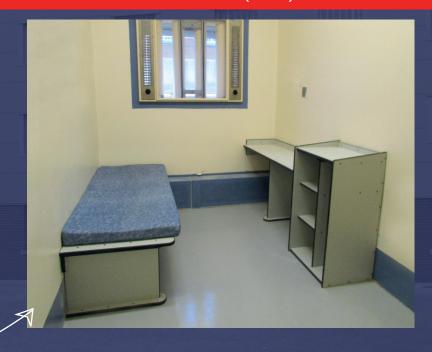

#### **SOLID RESIN FURNITURE**

From our experience as the leading supplier of security metal work to the prison service, we also understand cell furniture must be reliable, cost-effective and most importantly delivered and installed as quickly as possible.

solid resin furniture
is ideal for cells where
a robust solution is
required

Our solid resin furniture offers the following benefits:

- Fast delivery times 5 weeks as standard, although vandalised items can be replaced within 2 weeks, so cells are not out of action for long
- Extra strength all items have a steel sub structure
- Available in white as standard, but others colours can be made to order
- Available as beds, desks, lockers and modesty screens