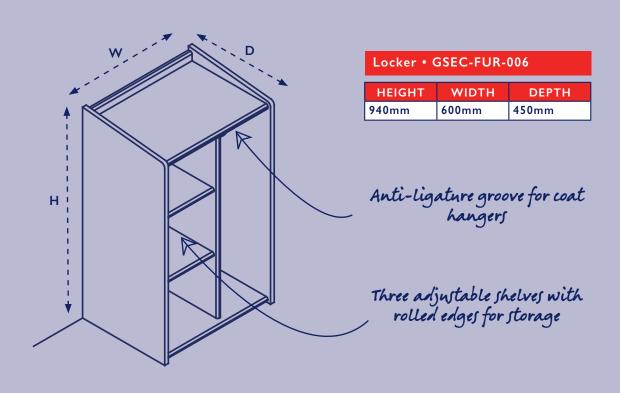

## **SOLID RESIN LOCKER**

- MANUFACTURED FROM RESIN AND WOODEN LAMINATE
- STEEL SUB FRAME FIXED TO THE WALL OR FLOOR
- CONCEALED FIXINGS
- ANTI-PICK MASTIC APPLIED AFTER INSTALLATION