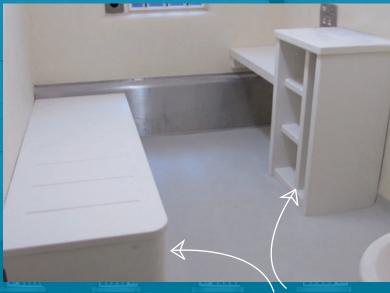

solid resin furniture
is ideal for cells where
a robust solution is
required

Our solid resin furniture offers the following benefits:

- Fast delivery times 5 weeks as standard, although vandalised items can be replaced within 2 weeks, so cells are not out of action for long
- Extra strength all items have a steel sub structure
- Available in white as standard, but others colours can be made to order
- Available as beds, desks, lockers and modesty screens

## **SOLID RESIN LOCKER**

- MANUFACTURED FROM RESIN AND WOODEN LAMINATE
- STEEL SUB FRAME FIXED TO THE WALL OR FLOOR
- CONCEALED FIXINGS
- ANTI-PICK MASTIC APPLIED AFTER INSTALLATION