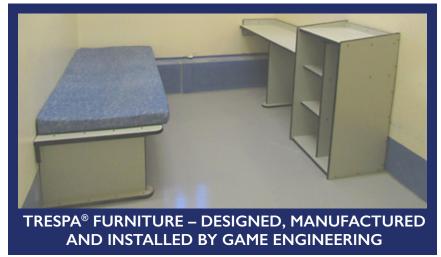

## INTRODUCING TRESPA® HIGH PRESSURE LAMINATE FURNITURE

Our range of TRESPA® High Pressure Laminate furniture is ideal when establishments are looking for a robust long term option to their general cell furniture. All furniture in the range is extremely durable, vandal and graffiti resistant, low maintenance and very easy to clean.

- MANUFACTURED FROM VARIOUS THICKNESSES OF TRESPA®
- STANDARD SIZES STOCKED, BESPOKE AVAILABLE ON REQUEST
- OFFERED IN A RANGE OF COLOURS

PROVIDING HIGH QUALITY CUSTODIAL PRODUCTS FOR USE IN MINISTRY OF JUSTICE ESTABLISHMENTS FOR 20 YEARS