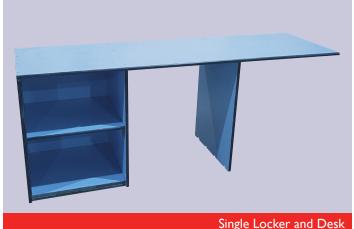

Our range of TRESPA® High Pressure Laminate furniture is ideal when establishments are looking for a robust long term option to their general cell furniture. All furniture in the range is extremely durable, vandal and graffiti resistant, low maintenance and very easy to clean.

- MANUFACTURED FROM VARIOUS THICKNESSES OF TRESPA®
- STANDARD SIZES STOCKED, BESPOKE AVAILABLE ON REQUEST
- OFFERED IN A RANGE OF COLOURS

PROVIDING HIGH QUALITY CUSTODIAL PRODUCTS FOR USE IN MINISTRY OF JUSTICE ESTABLISHMENTS FOR 20 YEARS