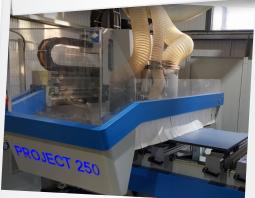

## TRESPA®

1. From delivery of the raw material

2. It is cut to size on a panel saw

3. Our compressed air lifting machine then lifts the cut TRESPA® onto the Masterwood Project 250 CNC

4. Once in place, the machine cuts all the shapes, holes and finishes into the TRESPA" - accurate to 1/10th of a millimetre