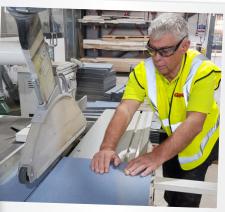

## TRESPA®

1. From delivery of the raw material

2. It is cut to size on a panel saw

3. Our compressed air lifting machine then lifts the cut TRESPA® onto the Masterwood Project 250 CNC

4. Once in place, the machine cuts all the shapes, holes and finishes into the TRESPA" - accurate to 1/10th of a millimetre