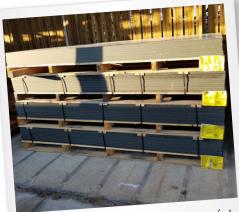

## TRESPA®

1. From delivery of the raw material

2. It is cut to size on a panel saw

3. Our compressed air lifting machine then lifts the cut TRESPA® onto the Masterwood Project 250 CNC

4. Once in place, the machine cuts all the shapes, holes and finishes into the TRESPA" - accurate to 1/10th of a millimetre