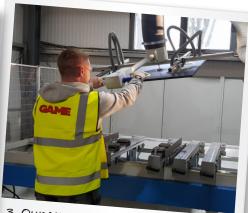

## TRESPA®

1. From delivery of the raw material

2. It is cut to size on a panel saw

3. Our compressed air lifting machine then lifts the cut TRESPA® onto the Masterwood Project 250 CNC

4. Once in place, the machine cuts all the shapes, holes and finishes into the TRESPA" - accurate to 1/10th of a millimetre