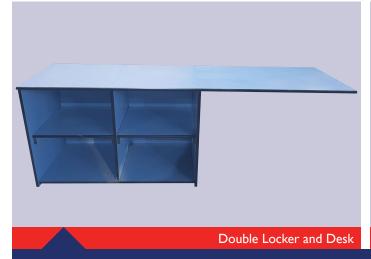

Our range of TRESPA® High Pressure Laminate furniture is ideal when establishments are looking for a robust long term option to their general cell furniture. All furniture in the range is extremely durable, vandal and graffiti resistant, low maintenance and very easy to clean.

- MANUFACTURED FROM VARIOUS THICKNESSES OF TRESPA®
- STANDARD SIZES STOCKED, BESPOKE AVAILABLE ON REQUEST
- OFFERED IN A RANGE OF COLOURS

PROVIDING HIGH QUALITY CUSTODIAL PRODUCTS FOR USE IN MINISTRY OF JUSTICE ESTABLISHMENTS FOR 20 YEARS